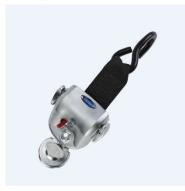

## Q8-6209-A

### Description

## e, fully automatic QRT Max 1x QR

Single, fully automatic QRT Max retractor (knob less) mounted with A-Track fitting.

1x QRT Max retractor w/ A-Track fitting

**Includes:** 

**Includes:** 

Includes:

Includes:

Product Associations
QRT-1 Series, QRT Max, A-Track