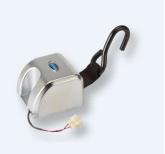

## Q5-6210/11-ER4 Description

Q'STRAINT Electric Retractor: Front Electrical Locking Retractor. Designed (4-meter webbing) for limited space for an operator to complete securement.

**Product Associations** OER4000

1x Q5-6210/11-ER4

Includes: