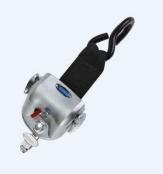

## Single, fully automatic QRT 350

heavy-duty retractors (dual knobs) mounted with L-Track fitting.

#### **Includes:**

1x QRT HD 350 retractor w/ PLI fitting.

17 of 64