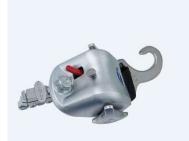

## Q8-6209-L

## Description

Single, fully automatic QRT Max 1x QRT Max retractor w/ PLI fitting

retractor (knob less) mounted with L-Track fitting.

Product Associations
QRT-1 Series, QRT Max, L-Track