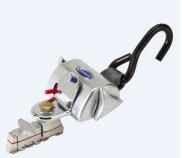

## Q8-6209-L

## Description

Single, fully automatic QRT Max 1x QRT Max retractor w/ PLI fitting

retractor (knob less) mounted with L-Track fitting.

Product Associations
QRT-1 Series, QRT Max, L-Track