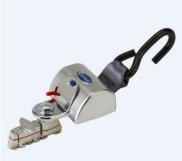

## Q8-6209-A

### Description

## e, fully automatic QRT Max 1x QR

Single, fully automatic QRT Max retractor (knob less) mounted with A-Track fitting.

1x QRT Max retractor w/ A-Track fitting

**Includes:** 

**Includes:** 

Includes:

Includes:

Product Associations
QRT-1 Series, QRT Max, A-Track