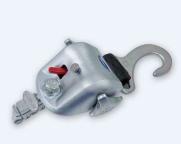

## Q8-6209-SC

## Description

Single, fully automatic QRT Max retractor (knob less) mounted with Slide & Click fitting.

Product Associations
QRT-1 Series, QRT Max, Slide & Click