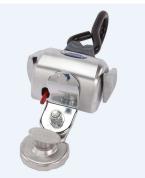

## e, fully automatic QRT Max 1x QR

Single, fully automatic QRT Max retractor (knob less) mounted with A-Track fitting.

1x QRT Max retractor w/ A-Track fitting

**Includes:** 

**Includes:** 

Includes:

Includes:

Product Associations
QRT-1 Series, QRT Max, A-Track