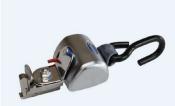

## e, fully automatic QRT Max 1x QR

Single, fully automatic QRT Max retractor (knob less) mounted with A-Track fitting.

1x QRT Max retractor w/ A-Track fitting

**Includes:** 

**Includes:** 

Includes:

Includes:

Product Associations
QRT-1 Series, QRT Max, A-Track