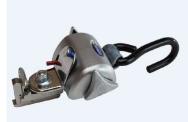

## Q8-6200-A

## Description

Single, fully automatic QRT Deluxe retractor (dual knobs) mounted with A-Track fitting.

Product Associations
QRT-1 Series, QRT Deluxe, A-Track