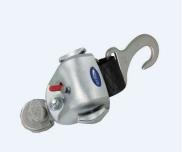

## Q8-6200-A

## Description

Single, fully automatic QRT Deluxe retractor (dual knobs) mounted with A-Track fitting.

Product Associations
QRT-1 Series, QRT Deluxe, A-Track