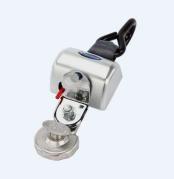

## Q5-6210/11-ER4 Description

Q'STRAINT Electric Retractor: Front Electrical Locking Retractor. Designed (4-meter webbing) for limited space for an operator to complete securement.

**Product Associations** OER4000

1x Q5-6210/11-ER4

Includes: