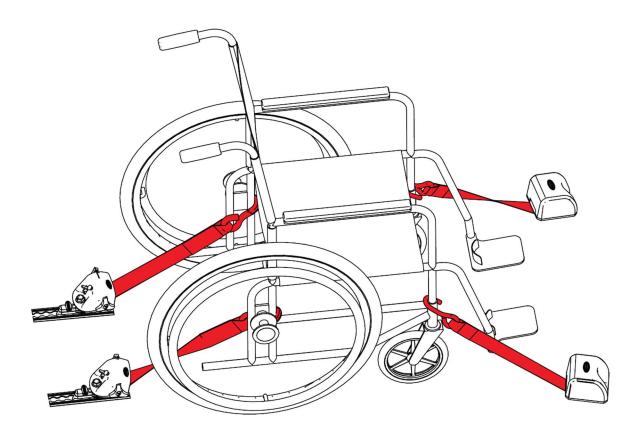

## WHEELCHAIR SECURERMENT INDIVIDUAL RETRACTORS & ELECTRICAL FRONT TIE-DOWNS

The QRT System is the original **self-locking** and **self-tensioning** retractable system of wheelchair tie-downs. System featuring QRT-MAX, QRT-DELUXE, QRT-350, QRT-550 QER-4000 all part of the industry standard

Product Associations
QRT-1 Series, QRT Max, A-Track