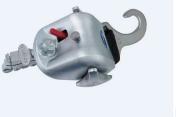

### Q5-6210/11-ER4 Description

**Q'STRAINT Electric Retractor: Front** Electrical Locking Retractor. Designed 1x Q5-6210/11-ER for limited space for an operator to complete securement.

Product Associations **OER4000** 

**Options:** 

(2.8-meter webbing)

1x Q5-6210/11-ER4 (4-meter webbing)

Q011013

**Includes:** 

1x QRT HD 350 retractor w/ PLI fitting