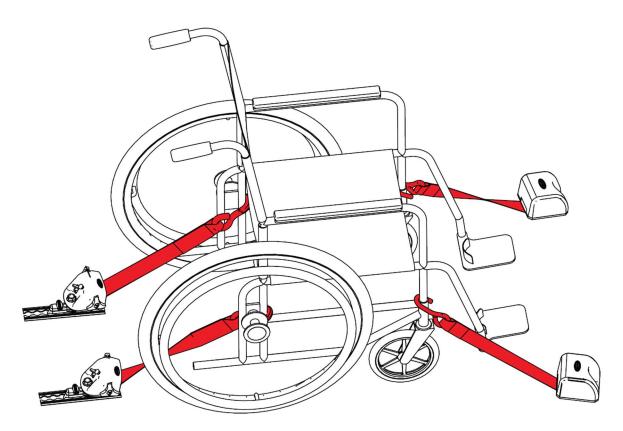

### WHEELCHAIR SECURERMENT INDIVIDUAL RETRACTORS & ELECTRICAL FRONT TIE-DOWNS

The QRT System is the original **self-locking** and **self -tensioning** retractable system of wheelchair tie-downs. System featuring QRT-MAX, QRT-DELUXE, QRT-350, QRT-550 QER-4000 all part of the industry standard