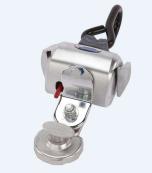

## Q8-6200-A

#### Description

Single, fully automatic QRT Deluxe retractor (dual knobs) mounted with A-Track fitting.

Product Associations QRT-1 Series, QRT Deluxe, A-Track

Q8-6200-L Description

Single, fully automatic QRT Deluxe retractor (dual knobs) mounted with L-Track fitting.