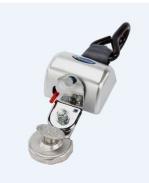

## Q8-6209-A

#### Description

Single, fully automatic QRT Max retractor (knob less) mounted with A-Track fitting.

Product Associations QRT-1 Series, QRT Max, A-Track