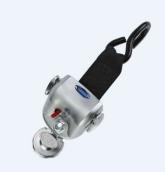

## Q8-6209-A

#### Description

Single, fully automatic QRT Max retractor (knob less) mounted with A-Track fitting.

Product Associations QRT-1 Series, QRT Max, A-Track