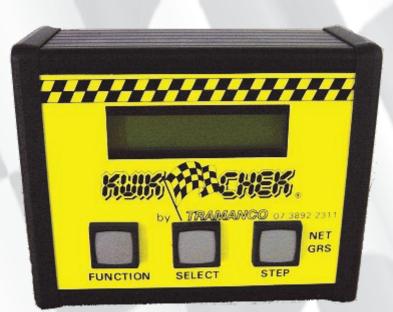

## ELECTRONIC SCALES

The KWIK-CHEK® cab mounted display is an affordable way to obtain the weights of single or dual axle groups. KWIK-CHEK® is an economical, high performance on board electronic scale for anyone concerned about, productivity and profitability. KWIK-CHEK® lets you focus on what's important; total control of the job at hand. KWIK-CHEK® monitors air suspensions, steer axles, hydraulics and load cell systems. Weights appear in real time and can be displayed in Nett or Gross with the push of a button.

KWIK-CHEK® is an investment in your business, providing convenience and affordability with a fast and easy way to position vehicle loads; reducing under loading and incorrect loadings.