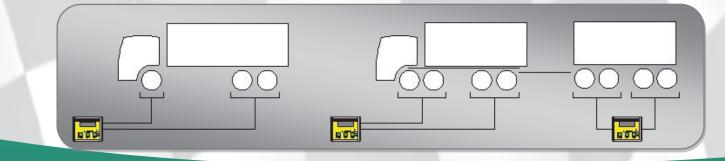

## ELECTRONIC SCALES

The KWIK-CHEK® cab mounted display is an affordable way to obtain the weights of single or dual axle groups. KWIK-CHEK® is an economical, high performance on board electronic scale for anyone concerned about, productivity and profitability. KWIK-CHEK® lets you focus on what's important; total control of the job at hand. KWIK-CHEK® monitors air suspensions, steer axles, hydraulics and load cell systems. Weights appear in real time and can be displayed in Nett or Gross with the push of a button.

## Tramanco PTY LTD.

**SPECIFICATIONS** 

Air, Hydraulics, and Load cell One or two axle groups

Axle groups plus total weights All weight on one screen

12/24VDC

DISPLAY

Two set-points

Overload warning