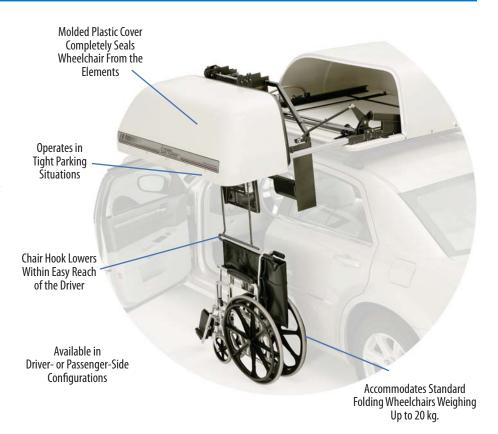

## **Chair Topper® eBrochure**

Developed to assist wheelchair users who are able to transfer, the **Chair Topper** automatically folds and stores a conventional folding wheelchair inside a stylish, weathertight car-top compartment. The need to store your chair in the trunk or back seat is eliminated, allowing family and friends to enjoy the comfort of your vehicle. The universal mounting system ensures that it will fit most automobiles and light trucks. It adds only 55 cm in height, and the sleek plastic shell gives a finished, automotive look. A convenient hand-held control operates the folding, lifting and storing of your wheelchair. It takes only 30 seconds to complete the cycle, and the smooth operation ensures your chair is carefully handled and transported without undue wear and tear.

Electromechanical, plastic-shell car-top wheelchair carrier designed to fit a wide variety of domestic and foreign vehicles. Lifting Capacity is 20 kg. The Chair Topper utilizes a 12 volt DC reversible automotive-type motor, powered by the vehicle battery. The aluminum frame is encased in a molded plastic shell, which completely seals the wheelchair from the elements. The unit weighs 56 kg. The Chair Topper is shipped with a permanent mounting system. Contact your area sales manager to ensure it will fit on your vehicle. Also, please refer to the specification information in this guide before purchasing a Chair Topper. Special considerations may be required for vehicles with luggage racks, sun roofs, hatchbacks, etc.