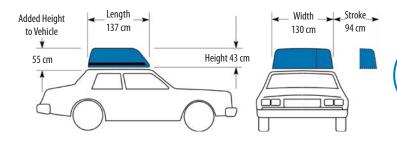

## **Chair Topper® eBrochure**

Developed to assist wheelchair users who are able to transfer, the **Chair Topper** automatically folds and stores a conventional folding wheelchair inside a stylish, weathertight car-top compartment. The need to store your chair in the trunk or back seat is eliminated, allowing family and friends to enjoy the comfort of your vehicle. The universal mounting system ensures that it will fit most automobiles and light trucks. It adds only 55 cm in height, and the sleek plastic shell gives a finished, automotive look. A convenient hand-held control operates the folding, lifting and storing of your wheelchair. It takes only 30 seconds to complete the cycle, and the smooth operation ensures your chair is carefully handled and transported without undue wear and tear.

Electromechanical, plastic-shell car-top wheelchair carrier designed to fit a wide variety of domestic and foreign vehicles. Lifting Capacity is 20 kg. The Chair Topper utilizes a 12 volt DC reversible automotive-type motor, powered by the vehicle battery. The aluminum frame is encased in a molded plastic shell, which completely seals the wheelchair from the elements. The unit weighs 56 kg. The Chair Topper is shipped with a permanent mounting system. Contact your area sales manager to ensure it will fit on your vehicle. Also, please refer to the specification information in this guide before purchasing a Chair Topper. Special considerations may be required for vehicles with luggage racks, sun roofs, hatchbacks, etc.