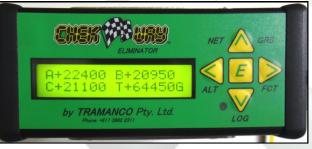

**Remember**, Lost paper work presents a time consuming problem.

**Remember**, You now have the answer within your grasp.

Remember, The future in weighing is here now!

CHEK-WAY® Eliminator Display Unit

As configured for a B-Double Truck and Trailers

### **OPERATOR DISPLAY**

- Dual line LCD backlit display for day/night operation
- Weight displayed in 10,20, or 50 Kg increments
- Load monitoring and Prof of Delivery
- Time and Date records
- Overload alarms
- In-built diagnostics
- User friendly, compact, push button operation
- Digital calibration
- Password Protection