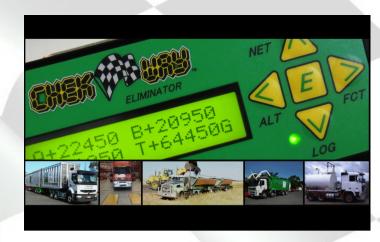

**Remember**, Lost paper work presents a time consuming problem.

**Remember**, You now have the answer within your grasp.

Remember, The future in weighing is here now!

CHEK-WAY® Eliminator Display Unit

As configured for a B-Double Truck and Trailers

### **OPERATOR DISPLAY**

- Dual line LCD backlit display for day/night operation
- Weight displayed in 10,20, or 50 Kg increments
- Load monitoring and Prof of Delivery
- Time and Date records
- Overload alarms
- In-built diagnostics
- User friendly, compact, push button operation
- Digital calibration
- Password Protection