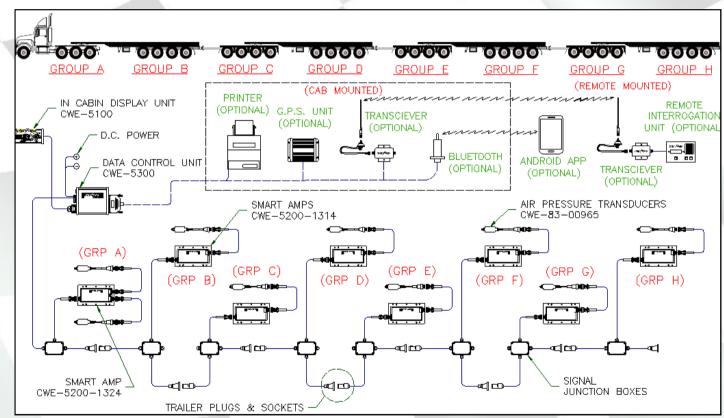

mper evidentiary data for compliance purposes

**CHEK-WAY®** *Eliminator* communicates with other devices, such as:

- On-board computers
- Barcode readers
- RFID tag readers
- Android phones and tablets
- Transponder systems
- GPS and GPRS systems

Remember, You can not manage what you do not know.

**Remember**, Lost paper work presents a time consuming problem.

**Remember**, You now have the answer within your grasp.

Remember, The future in weighing is here now!



CHEK-WAY® Eliminator Display Unit

As configured for a B-Double Truck and Trailers

Choose **CHEK-WAY®** *Eliminator* for the latest weighing solutions for:

- Trucks & Trailers
- Weighbridges
- On-Off Highway
- Agricultural Applications
- Mining Industry
- Waste Collection Industry
- Truck mounted Cranes and Side-loaders



Typical eight channel CHEK-WAY® Eliminator configuration